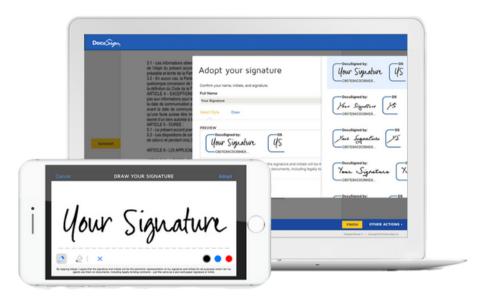

## **Leverage DocuSign to Achieve The Paperless Culture**

- Reduce reliance on traditional methods of communication
- Eliminate the need to print, fax, scan, mail, and store paper documents
- Provide a fast, green, easy-to-use electronic document process
- Ensure smooth operations in a remote and global business environment